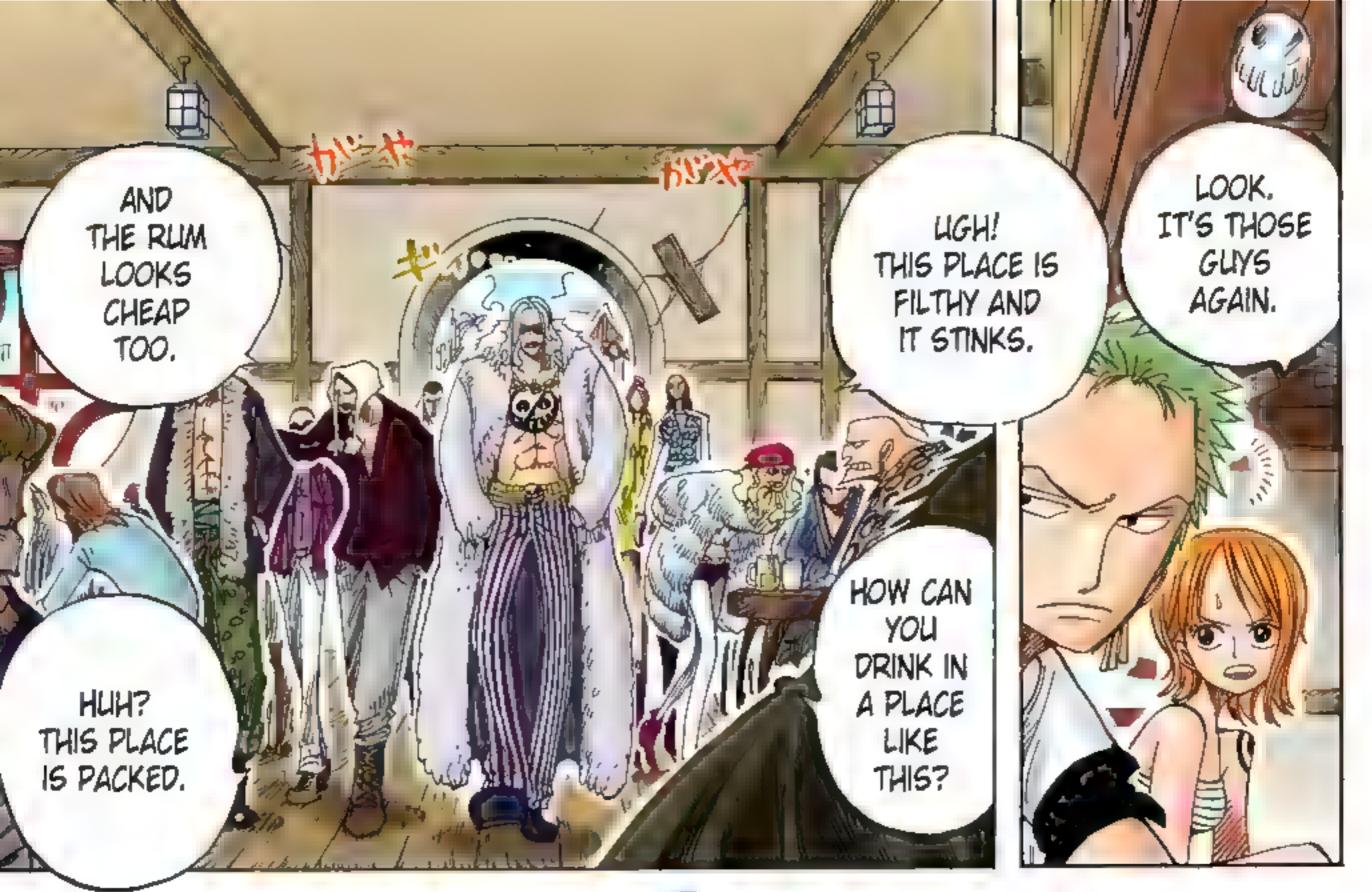

First printing, January 2010 Ninth printing, August 2016

onkey D. Luffy started out as V just a kid with a dream—to become the greatest pirate in history! Stirred by the tales of pirate "Red-Haired" Shanks, Luffy vowed to become a pirate himself. That was before the enchanted Devil Fruit gave Luffy the power to stretch like rubber, at the cost of being unable to swim—a serious handicap for an aspiring sea dog. Undeterred, Luffy set out to sea and recruited some crewmates: master swordsman Zoro; treasure-hunting thief Nami; lying sharpshooter Usopp; the high kicking chef Sanji; and the latest addition, Chopper—the walkin' talkin' reindeer doctor.

Luffy and crew fight to help Princess Vivi save her war-torn and drought-ravaged kingdom from the evil Sir Crocodile and his secret criminal organization, the Baroque Works. But Crocodile's true objective was to get his hands on the most destructive weapon of the ancient world, Pluton! With such a weapon, world domination would be his! After numerous hair-raising battles, Crocodile and Baroque Works are defeated and the kingdom is saved. The people rejoice and Luffy and the others recover from their wounds. But there is little time to rest as the Marines are hot on their tail! So Luffy and crew bid farewell to Vivi and set sail once more. Their hears are heavy, but they all find solace in the friendship that remains forever in their hearts.